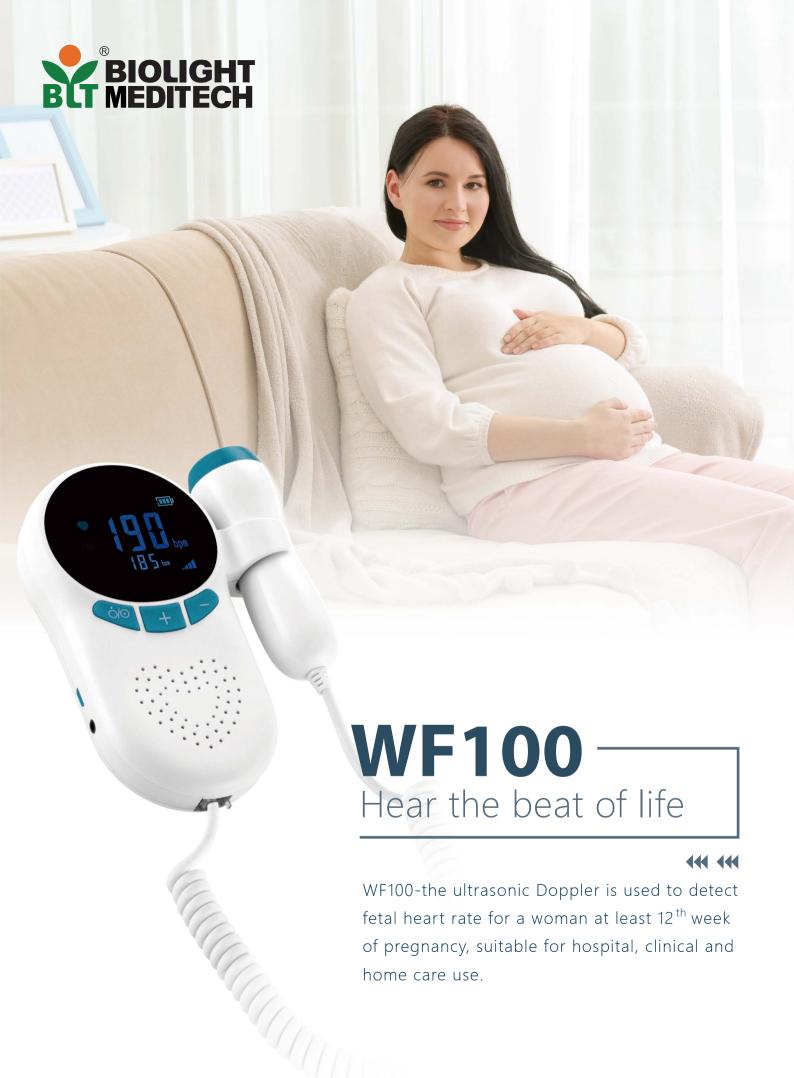

## 1 HIGHLIGHTS:

Compact and portable design

Two working modes: real-time FHR, average FHR

Clearly display real FHR value, average FHR value, battery status and volume level

High sensitivity ultrasound probe

shortcut key for volume adjustment

Build in loudspeaker

Audio-out interface

With 3.0Mhz probe, WF100 provides crystal clear sound for the most accurate listening experience
Ultrasonic output power <10mW

Complying with safety standards IEC 60601-1 2012

## 2 SPECIFICATIONS:

Size(W×H×D): 138 mm(L) x111 mm(W)x 34 mm(H)

Weight: <500g

Accuracy: ±2 bpm

FHR range: 50 ~ 210 bpm

Ultrasonic output power: <10mW

Ultrasonic working frequency: 3.0MHz

Overall sensitivity: ≥90dB