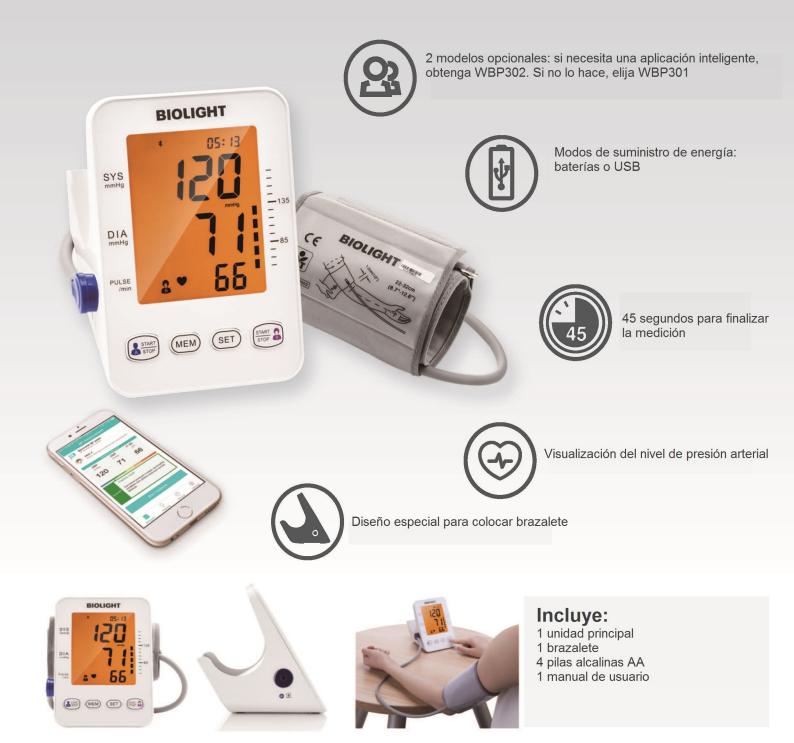

## **Especificaciones ambientales**

| Temperatura         | En funcionamiento: + 5 ° C ~ + 40 ° C; Transporte y almacenamiento: -20 ° C ~ + 55 ° C.                        |
|---------------------|----------------------------------------------------------------------------------------------------------------|
| Humedad             | En funcionamiento: 15% ~ + 85% (sin condensación)<br>Transporte y almacenamiento: 10% ~ 93% (sin condensación) |
| Presión atmosférica | En funcionamiento: 700 hPa ~ 1060 hPa;<br>Transporte y almacenamiento: 500 hPa ~ 1060 hPa.                     |